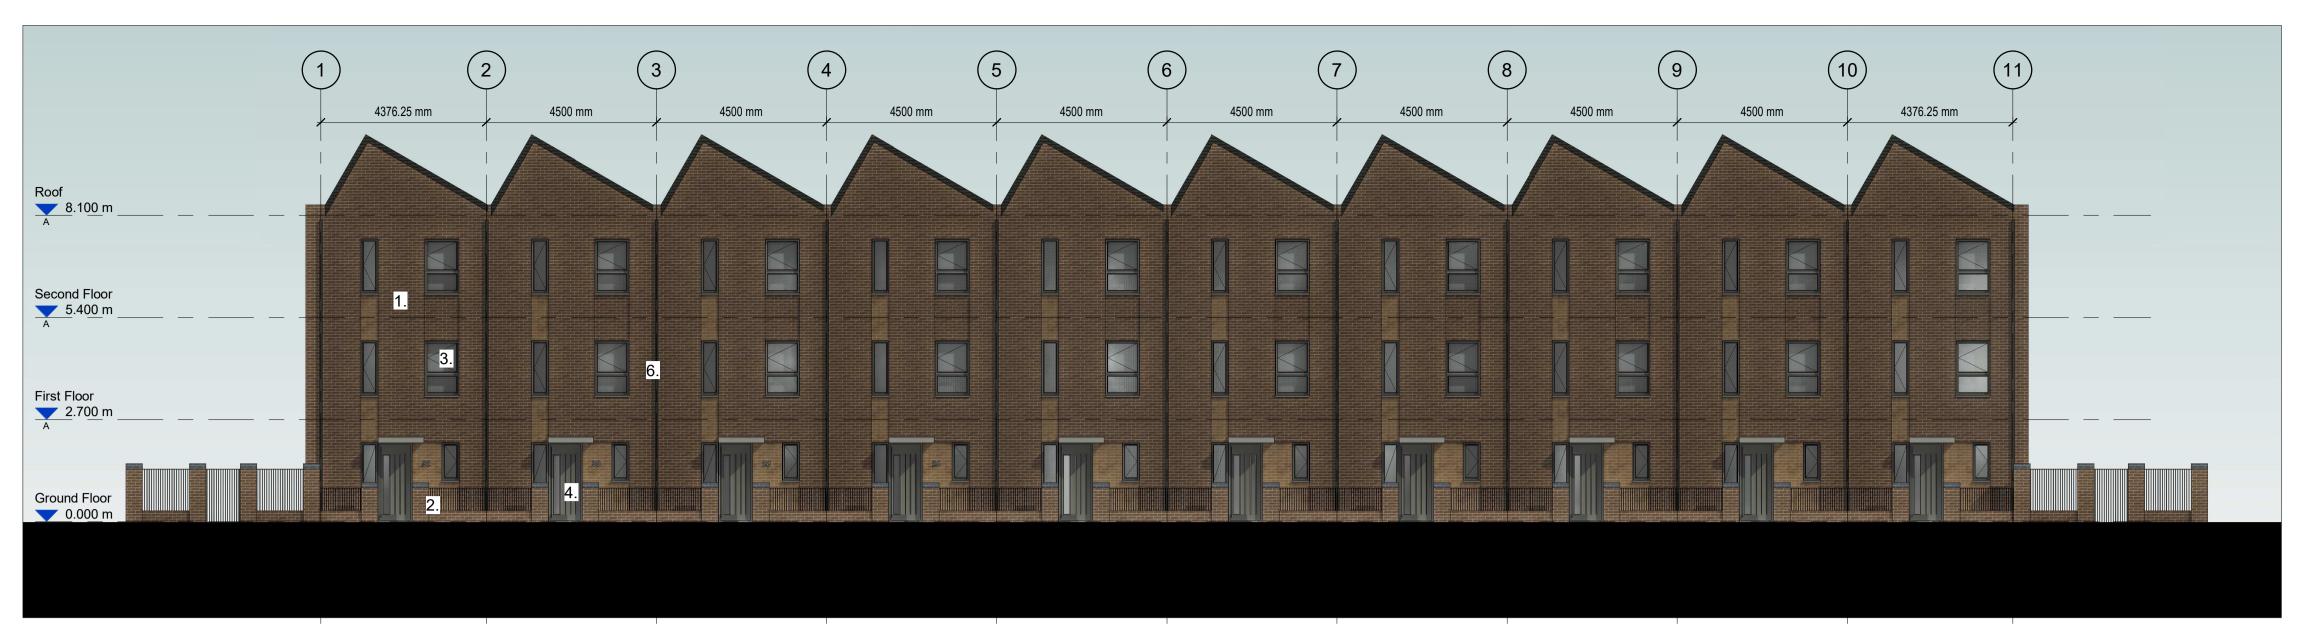

SOUTH-WEST

2 NORTH-EAST 1: 100

12A

- 1. Primary brick to reflect local heritage textured brown/brindle
- 2. Secondary contrasting brick used for small recessed areas light
- 3. Double glazed window dark grey4. Front door with glazed slot dark
- . French doors frame dark grey
- 6. Rainwater goods dark grey
- 7. Slate effect tiled roof with crisp
- edge flashing dark grey
  8. House matching brick division walls between frontages with return leg to provide cycle/bin storage. Blue brick capping.

## Not

Brick garden walls to boundary gable and garden ends with timber division fences.

| P12         | Key updated                                                                                                           |                                                                                                                                                                                                                                                                                                                                                                        | 13.04.23                                                                                                                                                                                                                                                                                                                                                                                        | OD                                                                                                                                                                                                                                                                                                                                                                                                                                                                                                                                                                                                                                                                                                                                                                                                     | CB                                                                                                                                                                                                                                                                                                                                                                                                                                                                                                                                                                                                                                                                                                                                                                                                                                                                                                                                                        |  |
|-------------|-----------------------------------------------------------------------------------------------------------------------|------------------------------------------------------------------------------------------------------------------------------------------------------------------------------------------------------------------------------------------------------------------------------------------------------------------------------------------------------------------------|-------------------------------------------------------------------------------------------------------------------------------------------------------------------------------------------------------------------------------------------------------------------------------------------------------------------------------------------------------------------------------------------------|--------------------------------------------------------------------------------------------------------------------------------------------------------------------------------------------------------------------------------------------------------------------------------------------------------------------------------------------------------------------------------------------------------------------------------------------------------------------------------------------------------------------------------------------------------------------------------------------------------------------------------------------------------------------------------------------------------------------------------------------------------------------------------------------------------|-----------------------------------------------------------------------------------------------------------------------------------------------------------------------------------------------------------------------------------------------------------------------------------------------------------------------------------------------------------------------------------------------------------------------------------------------------------------------------------------------------------------------------------------------------------------------------------------------------------------------------------------------------------------------------------------------------------------------------------------------------------------------------------------------------------------------------------------------------------------------------------------------------------------------------------------------------------|--|
| P11         | Canopies added to all                                                                                                 |                                                                                                                                                                                                                                                                                                                                                                        | 14.03.23                                                                                                                                                                                                                                                                                                                                                                                        | OD                                                                                                                                                                                                                                                                                                                                                                                                                                                                                                                                                                                                                                                                                                                                                                                                     | СВ                                                                                                                                                                                                                                                                                                                                                                                                                                                                                                                                                                                                                                                                                                                                                                                                                                                                                                                                                        |  |
| P10         | Elevations updated                                                                                                    |                                                                                                                                                                                                                                                                                                                                                                        | 20.02.23                                                                                                                                                                                                                                                                                                                                                                                        | OD                                                                                                                                                                                                                                                                                                                                                                                                                                                                                                                                                                                                                                                                                                                                                                                                     | СВ                                                                                                                                                                                                                                                                                                                                                                                                                                                                                                                                                                                                                                                                                                                                                                                                                                                                                                                                                        |  |
| P9          | Dimensions and gate access added                                                                                      |                                                                                                                                                                                                                                                                                                                                                                        | 02.02.23                                                                                                                                                                                                                                                                                                                                                                                        | OD                                                                                                                                                                                                                                                                                                                                                                                                                                                                                                                                                                                                                                                                                                                                                                                                     | CB                                                                                                                                                                                                                                                                                                                                                                                                                                                                                                                                                                                                                                                                                                                                                                                                                                                                                                                                                        |  |
| P8          | Bin storage added                                                                                                     |                                                                                                                                                                                                                                                                                                                                                                        | 24.01.23                                                                                                                                                                                                                                                                                                                                                                                        | OD                                                                                                                                                                                                                                                                                                                                                                                                                                                                                                                                                                                                                                                                                                                                                                                                     | СВ                                                                                                                                                                                                                                                                                                                                                                                                                                                                                                                                                                                                                                                                                                                                                                                                                                                                                                                                                        |  |
| P7          | GF windows updated                                                                                                    |                                                                                                                                                                                                                                                                                                                                                                        | 04.10.22                                                                                                                                                                                                                                                                                                                                                                                        | OD                                                                                                                                                                                                                                                                                                                                                                                                                                                                                                                                                                                                                                                                                                                                                                                                     | СВ                                                                                                                                                                                                                                                                                                                                                                                                                                                                                                                                                                                                                                                                                                                                                                                                                                                                                                                                                        |  |
| P6          | Annotations updated                                                                                                   |                                                                                                                                                                                                                                                                                                                                                                        | 14.06.22                                                                                                                                                                                                                                                                                                                                                                                        | OD                                                                                                                                                                                                                                                                                                                                                                                                                                                                                                                                                                                                                                                                                                                                                                                                     | CB                                                                                                                                                                                                                                                                                                                                                                                                                                                                                                                                                                                                                                                                                                                                                                                                                                                                                                                                                        |  |
| P5          | Updated elevations                                                                                                    |                                                                                                                                                                                                                                                                                                                                                                        | 04.05.22                                                                                                                                                                                                                                                                                                                                                                                        | OD                                                                                                                                                                                                                                                                                                                                                                                                                                                                                                                                                                                                                                                                                                                                                                                                     | СВ                                                                                                                                                                                                                                                                                                                                                                                                                                                                                                                                                                                                                                                                                                                                                                                                                                                                                                                                                        |  |
| P4          | Updated elevations                                                                                                    |                                                                                                                                                                                                                                                                                                                                                                        | 08.04.22                                                                                                                                                                                                                                                                                                                                                                                        | OD                                                                                                                                                                                                                                                                                                                                                                                                                                                                                                                                                                                                                                                                                                                                                                                                     | СВ                                                                                                                                                                                                                                                                                                                                                                                                                                                                                                                                                                                                                                                                                                                                                                                                                                                                                                                                                        |  |
| P3          | Juliet balconies removed, recess to central house removed, roof form / position of 3-storeys and roof canopy omitted. |                                                                                                                                                                                                                                                                                                                                                                        | 29.11.21                                                                                                                                                                                                                                                                                                                                                                                        | OD                                                                                                                                                                                                                                                                                                                                                                                                                                                                                                                                                                                                                                                                                                                                                                                                     | NJT                                                                                                                                                                                                                                                                                                                                                                                                                                                                                                                                                                                                                                                                                                                                                                                                                                                                                                                                                       |  |
| P2          | Stage 2 Issue                                                                                                         |                                                                                                                                                                                                                                                                                                                                                                        | 19.11.21                                                                                                                                                                                                                                                                                                                                                                                        | NJT                                                                                                                                                                                                                                                                                                                                                                                                                                                                                                                                                                                                                                                                                                                                                                                                    |                                                                                                                                                                                                                                                                                                                                                                                                                                                                                                                                                                                                                                                                                                                                                                                                                                                                                                                                                           |  |
| P1          | First Cost Issue                                                                                                      |                                                                                                                                                                                                                                                                                                                                                                        | 01.11.21                                                                                                                                                                                                                                                                                                                                                                                        | NJT                                                                                                                                                                                                                                                                                                                                                                                                                                                                                                                                                                                                                                                                                                                                                                                                    |                                                                                                                                                                                                                                                                                                                                                                                                                                                                                                                                                                                                                                                                                                                                                                                                                                                                                                                                                           |  |
| Rev         | Description                                                                                                           |                                                                                                                                                                                                                                                                                                                                                                        | Date                                                                                                                                                                                                                                                                                                                                                                                            | Dr<br>by                                                                                                                                                                                                                                                                                                                                                                                                                                                                                                                                                                                                                                                                                                                                                                                               | App<br>by                                                                                                                                                                                                                                                                                                                                                                                                                                                                                                                                                                                                                                                                                                                                                                                                                                                                                                                                                 |  |
| original by | nal by date crea                                                                                                      |                                                                                                                                                                                                                                                                                                                                                                        | ted                                                                                                                                                                                                                                                                                                                                                                                             | approved by                                                                                                                                                                                                                                                                                                                                                                                                                                                                                                                                                                                                                                                                                                                                                                                            |                                                                                                                                                                                                                                                                                                                                                                                                                                                                                                                                                                                                                                                                                                                                                                                                                                                                                                                                                           |  |
| BB          | 01.1                                                                                                                  |                                                                                                                                                                                                                                                                                                                                                                        | 1.21                                                                                                                                                                                                                                                                                                                                                                                            | NJT                                                                                                                                                                                                                                                                                                                                                                                                                                                                                                                                                                                                                                                                                                                                                                                                    | NJT                                                                                                                                                                                                                                                                                                                                                                                                                                                                                                                                                                                                                                                                                                                                                                                                                                                                                                                                                       |  |
|             | P11 P10 P9 P8 P7 P6 P5 P4 P3 P2 P1 Rev original by                                                                    | P11 Canopies added to all P10 Elevations updated P9 Dimensions and gate access add P8 Bin storage added P7 GF windows updated P6 Annotations updated P5 Updated elevations P4 Updated elevations P3 Juliet balconies removed, recess central house removed, roof form position of 3-storeys and roof car omitted. P2 Stage 2 Issue P1 First Cost Issue Rev Description | P11 Canopies added to all P10 Elevations updated P9 Dimensions and gate access added P8 Bin storage added P7 GF windows updated P6 Annotations updated P5 Updated elevations P4 Updated elevations P3 Juliet balconies removed, recess to central house removed, roof form / position of 3-storeys and roof canopy omitted. P2 Stage 2 Issue P1 First Cost Issue Rev Description  date creaters | P11         Canopies added to all         14.03.23           P10         Elevations updated         20.02.23           P9         Dimensions and gate access added         02.02.23           P8         Bin storage added         24.01.23           P7         GF windows updated         04.10.22           P6         Annotations updated         14.06.22           P5         Updated elevations         04.05.22           P4         Updated elevations         08.04.22           P3         Juliet balconies removed, recess to central house removed, roof form / position of 3-storeys and roof canopy omitted.         29.11.21           P2         Stage 2 Issue         19.11.21           P1         First Cost Issue         01.11.21           Rev         Description         Date | P11         Canopies added to all         14.03.23         OD           P10         Elevations updated         20.02.23         OD           P9         Dimensions and gate access added         02.02.23         OD           P8         Bin storage added         24.01.23         OD           P7         GF windows updated         04.10.22         OD           P6         Annotations updated         14.06.22         OD           P5         Updated elevations         04.05.22         OD           P4         Updated elevations         08.04.22         OD           P3         Juliet balconies removed, recess to central house removed, roof form / position of 3-storeys and roof canopy omitted.         29.11.21         OD           P2         Stage 2 Issue         19.11.21         NJT           P1         First Cost Issue         01.11.21         NJT           Rev         Description         Date         Dr           by |  |